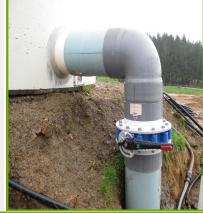

Designed to be easy to install and use, the Strata flood wash is available in a range of sizes. The Strata flood wash is able to be supplied complete with all the components required to install the system. Strata can assist with the manifold, bends, valves and flange sets. The flood wash manifold is normally made from 315mm PVC pipe (this is determined by the customer) with 100mm up-stands spaced normally every metre. Strata have manufactured flood wash systems up to 500mm.

To ensure a flood wash works effectively, the concrete pad that the flood wash is getting laid into must be laid at an optimum grade to ensure that all liquid runs off into the stone sump before heading to the effluent holding ponds. Liquid from the secondary ponds can also be pumped into the concrete holding tank for reuse in the wash down process.