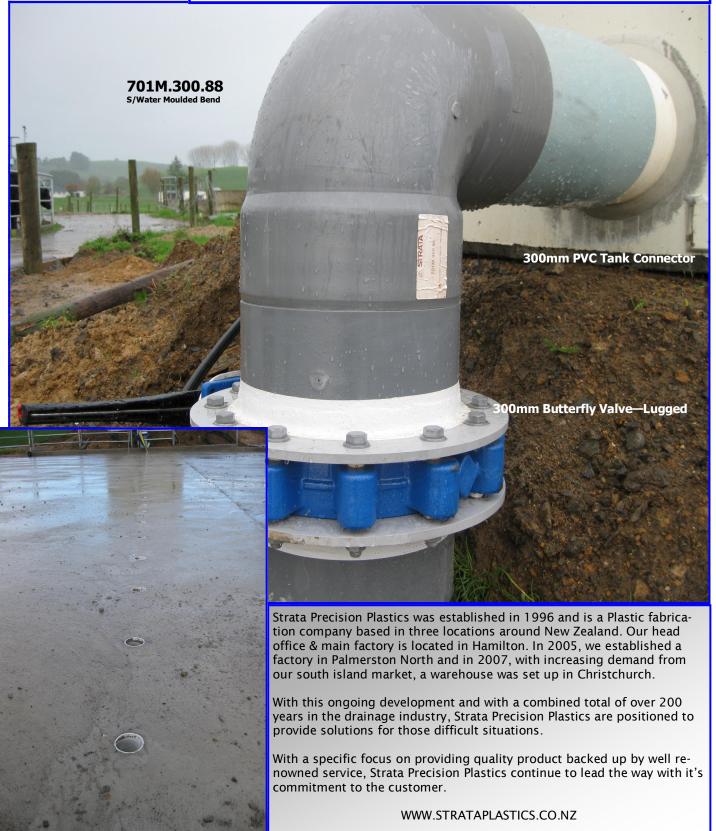

Designed to be easy to install and use, the Strata flood wash is available in a range of sizes. The Strata flood wash is able to be supplied complete with all the components required to install the system. Strata can assist with the manifold, bends, valves and flange sets. The flood wash manifold is normally made from 315mm PVC pipe (this is determined by the customer) with 100mm up-stands spaced normally every metre. Strata have manufactured flood wash systems up to 500mm.

To ensure a flood wash works effectively, the concrete pad that the flood wash is getting laid into must be laid at an optimum grade to ensure that all liquid runs off into the stone sump before heading to the effluent holding ponds. Liquid from the secondary ponds can also be pumped into the concrete holding tank for reuse in the wash down process.