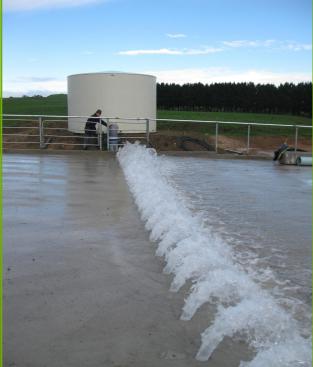

To ensure a flood wash works effectively, the concrete pad that the flood wash is getting laid into must be laid at an optimum grade to ensure that all liquid runs off into the stone sump before heading to the effluent holding ponds. Liquid from the secondary ponds can also be pumped into the concrete holding tank for reuse in the wash down process.